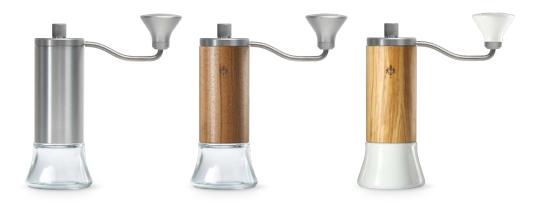

ty with our Dosing Cup, the Baby Grinder is filter holder-proof: just a few quick and easy steps to avoid wasting coffee.



### Enjoy the pure taste of your coffees, always

Feel free to taste all your favorite coffees, without coffee contamination and waste, thanks to a grind retention near to ZERO

#### Excellent grind consistency for any kind of coffee extraction

48 conical burrs, with a **specific Espresso & Brew design** to offer excellent and uniform results in any type of extraction methods. Special **"Gold Energy"** treatment developed by Eureka and ITALMILL GRINDING TECHNOLOGY to increase:

- Burrs lifetime (appr. 50% more compared to steel)
- Grind consistency over time"

Bring Eureka with you, wherever and whenever you want. Solid and silm, easy to disassemble and carry.







#### What's your favourite Baby?

#### Conti Valerio Srl

via Luigi Longo, 39/41 50019 Sesto Fiorentino (FI) Italy tel. +39 055 4200011 fax +39 055 4200010

> info@eureka.co.it www.eureka.co.it