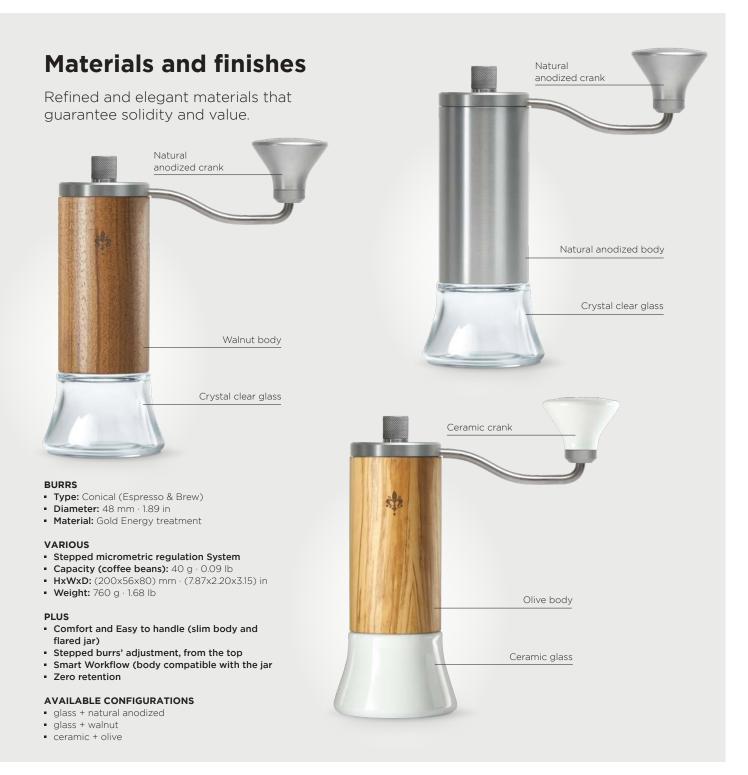

#### Excellent grind consistency for any kind of coffee extraction

48 conical burrs, with a **specific Espresso & Brew design** to offer excellent and uniform results in any type of extraction methods. Special **"Gold Energy"** treatment developed by Eureka and ITALMILL GRINDING TECHNOLOGY to increase:

- Burrs lifetime (appr. 50% more compared to steel)
- Grind consistency over time"

Bring Eureka with you, wherever and whenever you want. Solid and silm, easy to disassemble and carry.