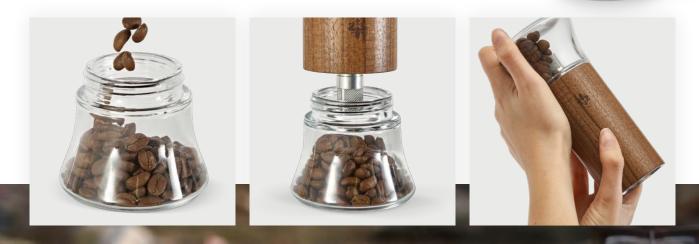

## Smart & Fast

Few simple steps to transfer the coffee from the **jar** inside the grinding chamber.

**Espresso-Tip:** thanks to the perfect compatibility with our Dosing Cup, the Baby Grinder is filter holder-proof: just a few quick and easy steps to avoid wasting coffee.

### Enjoy the pure taste of your coffees, always

Feel free to taste all your favorite coffees, without coffee contamination and waste, thanks to a grind retention near to ZERO